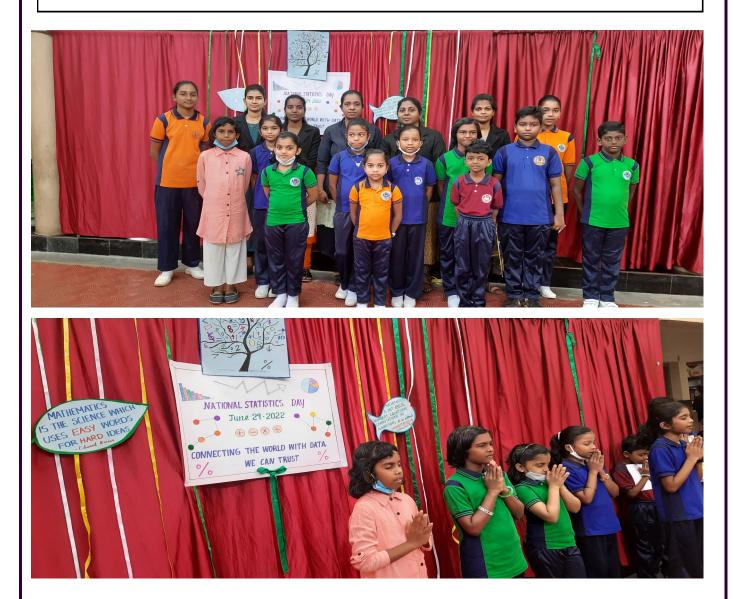

# **STATISTICS DAY**

"Statistics is the grammar of science." Bethlehem New Central School celebrates Statistics Day on 29 June 2022.