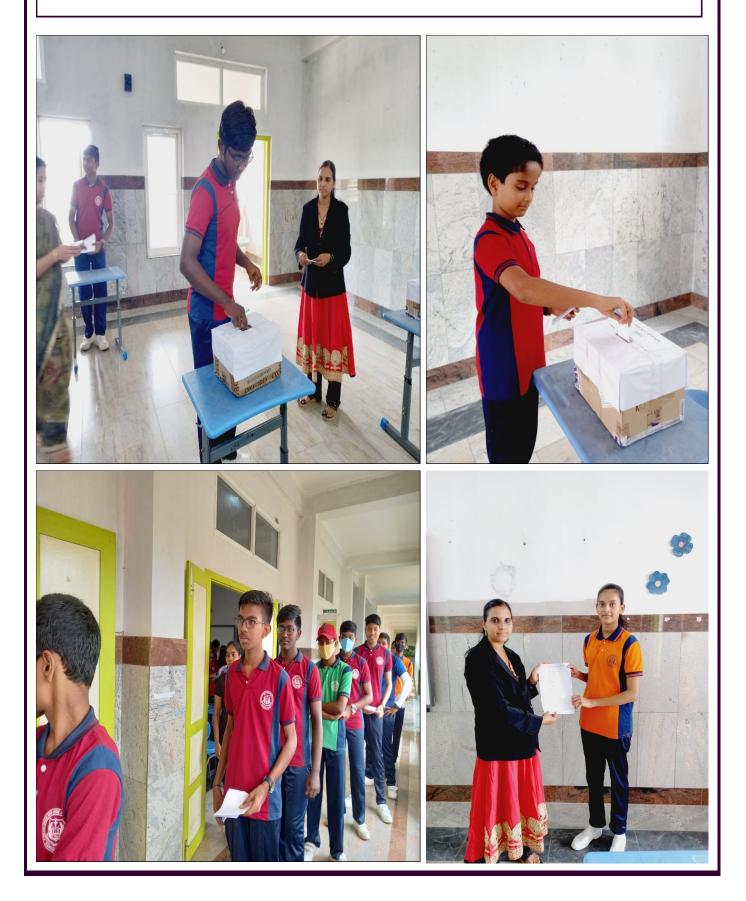

## **STUDENT'S COUNCIL ELECTION**

"The ballot is stronger than the bullet." Student's council election was conducted in Bethlehem New Central School on 29 June 2022. Election for School Head Boy and Head Girl, Assistant Head Boy and Head Girl, Captains and Prefects for Emerald, Ruby, Topaz and Sapphire Houses.