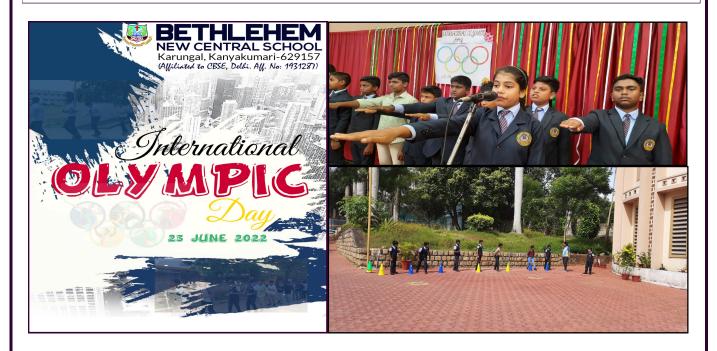

## **INTERNATIONAL OLYMPIC DAY**

"Sustain the spirit of Sport and unite the world in the true sense of Olympism". International Olympics Day was celebrated in Bethlehem New Central School on 23<sup>rd</sup> June. The day is celebrated for sports and health. It also provides support for a wide range of sports, cultural and educational activities that allow people to show their talent. The day brings people together for a better world ahead.