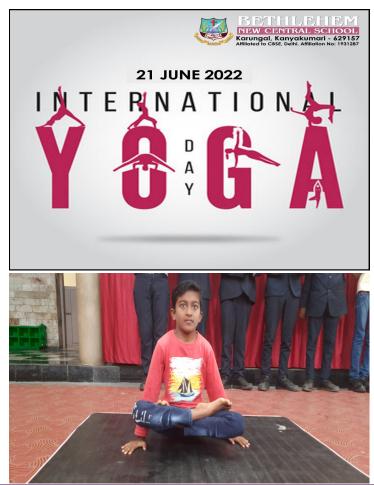

### **YOGA DAY**

"Yoga is a Light, which once Lit, will Never Dim, the Better Your Practice, the Brighter the Flame". Yoga Day is celebrated in Bethlehem New Central School on 21st June 2022.