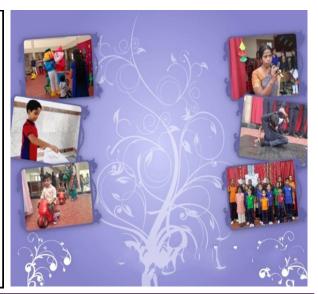

# **KG FRESHER'S DAY**

Fresher's day is the beginning of a new phase of student's life journey in school. It is a welcome done by institution, faculty members, and seniors. Bethlehem New Central School welcomes our new kids with a grand function on 20 June 2022.